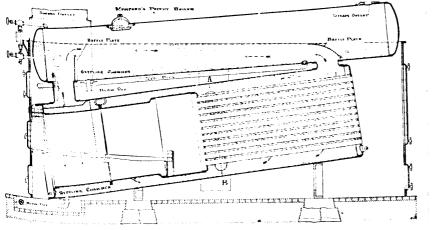

## MUMFORD'S IMPROVED BOILER.

Cable Address "Harmac."

J. A. HARVEY.

HARVEY & McCARTER,

Barristers, Solicitors, Etc.

FORT STEELE, GOLDEN, REVELSTOKE, B.C.

DICKINSON & ORDE

Contespondence Solicited. Codes used: Bedford-McNeill's, A.B.C., Clough's, etc. Cable address: "Dickinson."

MINING AND STOCK BROKERS.

ROSSLAND, B.C.

Moreing & Neal Code.

GEO. L. MCCARTER.

LARGE HEATING SURFACE

Adapted to forced draft, increasing horse-power without foaming or priming. Specially arranged for using bad water with little or no scale formation.

Robb Engineering Co.

AMHERST, NOVA SCOTIA.