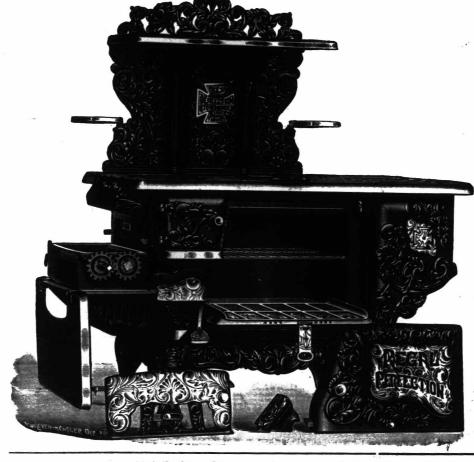

# REGAL PERFECTION RANGE.

### Special Features

Patented Draw-out Grate Draw-out Oven Rack Nickel Plated Ornamentation Small Fuel Consumption Large Oven Capacity For Wood or Coal Burning With 4 or 6 Cooking Holes GENUINE Duplex Grates With or without Water Front With or without Reservoir

> Strictly First Class.

Is Fully Guaranteed and Sold on Thirty Days' Trial.

If your dealer does not handle them write us direct for descriptive circulars and prices.

THE JAMES SMART MFG. COMPANY, Limited, BROCKVILLE, Ont. When Writing Mention "Canadian Churchman."