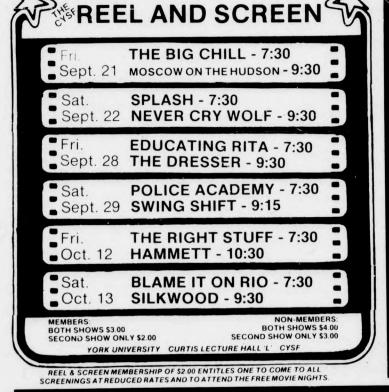

### ATTENTION: Movie Fans

This school year (84/85) the CYSF Reel and Screen is pleased to announce a new policy of offering membership privilege. For a \$2.00 membership charge students will be able to attend all movie screenings for a reduced price:

Members—Both shows: \$3.00; Second show only: \$2.00

Non-Members—Both shows: \$4.00; Second show only: \$3.00

and to attend the free movie nights (one per term for members only).

The purpose of the membership is to enable the Reel and Screen to offer the same services without having to raise the prices and also to fund our free nights. Memberships will be available at the door.

The Reel and Screen welcomes all of the York community to come out on Friday and Saturday evenings for a selection of contemporary Hollywood and foreign films. **Films are always shown at Curtis Hal!** "L".