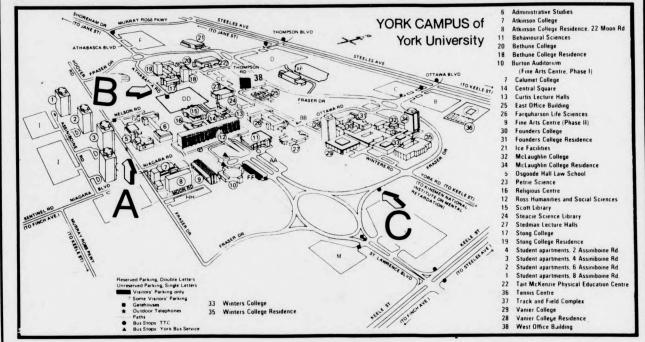

## THE YORK STUDENT FEDERATION INC. 667-2515 WEEKLY SHUTTLE

COUNCIL OF

BUS SERVICE See map for pick-up locations.

105 CENTRAL SQ.

Shuttle bus service to the Towne and Country Mall (at Yonge and Steeles)

There will be <u>three</u> round-trips per day. **TUESDAYS ONLY** 

LOCATION

DEPARTS CAMPUS

DEPARTS TOWNE & COUNTRY

A 4:37 pm, 5:37 pm, 6:37 pm 5:15 pm
B 4:44 pm, 5:44 pm, 6:44 pm 6:15 pm
C 4:51 pm, 5:51 pm, 6:51 pm 7:15 pm

This service is brought to you by CYSF, the Towne & Country Mall and Loblaws Ltd.