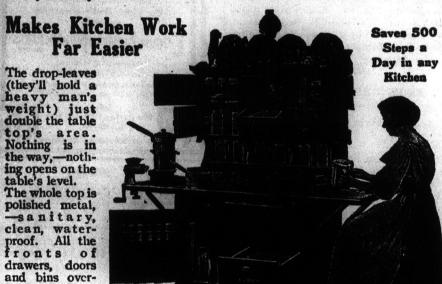

#### Look at it in the Picture

Getting dinner-or any meal-takes only half as long when you have this Cabinet in your kitchen. Everything is so handy that cookery is a pleasure instead of drudgery. There's far less mess to clean up afterward—it's so easy to keep the kitchen tidy—and the cook saves so many steps.

# The Chatham

saves endless bother and clutter

ment lowest down) holds 75 pounds, has a curved solid-metal bottom, and glides in and out at a touch, on double roller ball-bearings. Every drawer shuts TIGHT, but never can stick. Every bin slides in and out EASILY. The whole Cabinet is mouse-proof.

#### It's Very Practical

lap, - that makes them

dust-proof, fly-proof, CLEAN.

All the inside

parts are finished satin-smooth,

nor a seam to

harbor dirt or

The flour - bin

(that compart-

insects.

It couldn't be made more complete. Large enclosed closets for heavy utensils; plenty of shelves; shelf rack; two big drawers—17½ ins. wide, 5 inches deep; three small drawers; three cup-boards; two big bins—selfmoving; the whole thing 6 feet high, and mounted on

-easy to move around. President Top is made of extra-heavy, polished zinc that will wear for years and be easy to keep clean all the while. Six aluminized canisters supplied free with Cabinet.