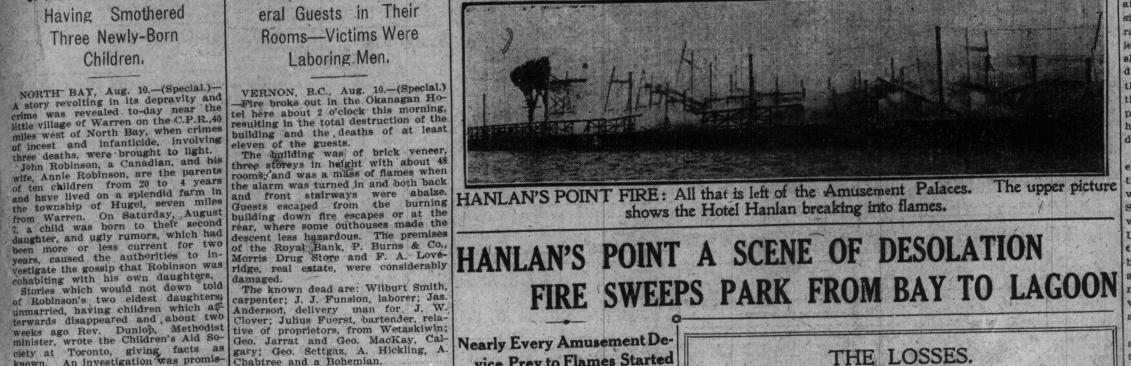

vice Prey to Flames Started Near Gem Theatre - Property Loss Fully \$200,000 With Insurance of \$50,000

Hanlan's Point was fire-swept yes terday afternoon, with the loss of one nounting to well on to \$200,000, pro To-day the amusement park, with it

of attractions, is a desolat With the exception of the is land ferry dock and offices, the merry go-round and a refreshment stand, the maze, and a shooting gallery, the whole area from the docks thru to the Hote

Miss Clara Andrews of Cobourg, cash ier of the figure 8, was cut off from retreat and fell just outside the ticket office door. She got into the passage leading to the cars, but before she could get over the fence a gush o flame struck her and she fell back. The conflagration started outside the Gem Theatre and between that build of the amusement park. Fanned/by Ald. Maguire, who fathered a motion strong northwest wind, the flame tures, crowded together, and in les than two hours every building excep those about the docks was a mass black ruin.

The big Amusement Palace School of Fun opposite the ferry whar was the last to go. It made the hottest blaze of the afternoon. At that time it looked as if the course of the flames eastward up the main walk towards. Centre Island, would not stopped, and the proprietors of the Lake Shore Hotel, the first substantial structure in the way, were preparing to move out. The Argonaut Rowing Club formed a bucket brigade and