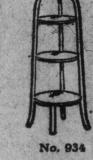

## Choice Pieces of Furniture for Christmas Gifts

Work Table.

Two of the four floors we devoted to furniture are crowded with a great collection of carefully-selected pieces of furniture in every way suitable for Christmas gifts.

The designs of a few articles chosen at random are outlined in the cuts. The list below may also be found useful. Nearly every item represents many widely different designs. At no previous Christmas have we shown so great a variety of useful and at the same time artistic and durable pieces of furniture. We invite you to see the display. Selection may be made now for delivery at any time before Christmas day.