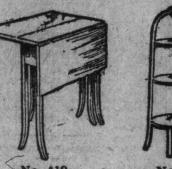

## Choice Pieces of Furniture for Christmas Gifts

Work Table.

Two of the four floors we devoted to furniture are crowded with a great collection of carefully-selected pieces of furniture in every way suitable for Christmas gifts.

The designs of a few articles chosen at random are outlined in the cuts. The list below may also be found useful. Nearly every item represents many widely different designs. At no previous Christmas have we shown so great a variety of useful and at the same time artistic and durable pieces of furniture. We invite you to see the display. Selection may be made now for delivery at any time before Christmas day.