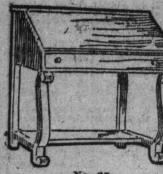

## Choice Pieces of Furniture for Christmas Gifts

Work Table.

Two of the four floors we devoted to furniture are crowded with a great collection of carefully-selected pieces of furniture in every way suitable for Christmas gifts.

The designs of a few articles chosen at random are outlined in the cuts. The list below may also be found useful. Nearly every item represents many widely different designs. At no previous Christmas have we shown so great a variety of useful and at the same time artistic and durable pieces of furniture. We invite you to see the display. Selection may be made now for delivery at any time before Christmas day.