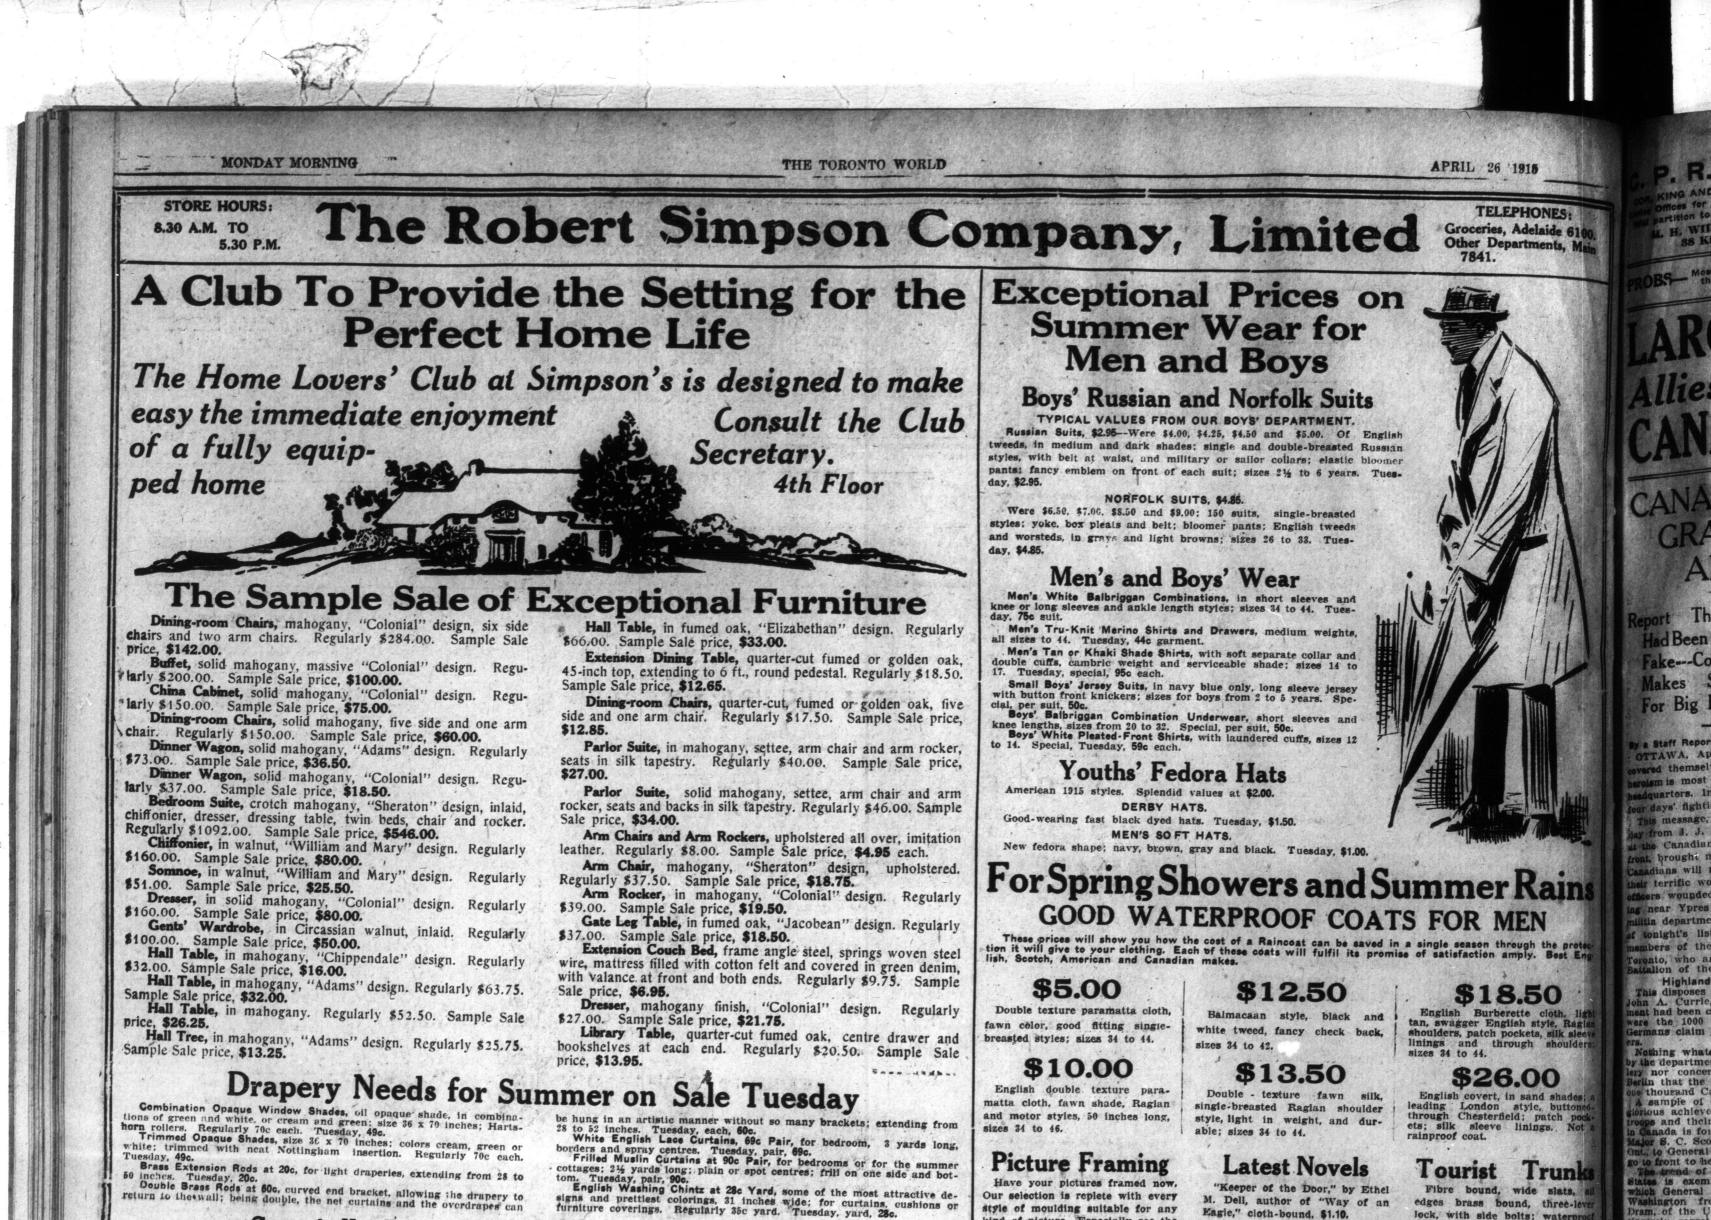

## Military Wrist Wa'ches for \$3.00

A Thoroughly Reliable Men's Wrist Watch, set with 7 jewels, 0 size, thin model, stem wind and set, fully guaranteed, fitted in plain nickel or gunmetal-finished leather straps attached to sides of watch. Tuesday, \$3.00.