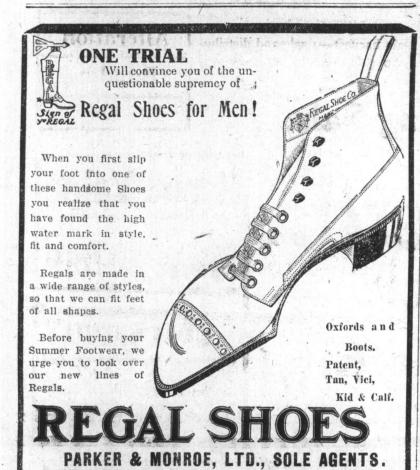

# Lawrence.

P. O. Box--245.

Telephone-759.

It makes no difference what priced Boot you want. We have them: \$2.00, 2.20, 2.50, 3.00, 3.50, 4.00, 4.50,

At \$2.50 we can give you a genuine Box Calf or Vici Kid, Blueher or Laced, which we can guarantee as being absolutely solid throughout. Our \$3.00 Boots and Shoes for Men have no superiors

regarding style, fit and comfort, SEE OUR STYLES AND BE ASSURED.

F. SMALLWOOD, The Home of Good Shoes