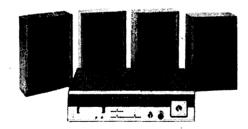

## from Canadian Electronics

4—Channel

Mfg. Sugg. List

Stereo

Mfg. Sugg. List

SS8620 - AM/FM Stereo receiver has built-in SQ decoder for playing matrixed quad, records or FM quad broadcasts. Also contains built-in 2/4 channel 8-track tape player for discrete 4-channel or stereo tapes. Separate slide controls for master volume, bass and trebel plus free floating balance control lever which allows for optimum pinpoint balancing of all 4 speakers. Pushbutton selection of control moters. Push button selection control mode Equipped with headphone jacks for stereo or quad.