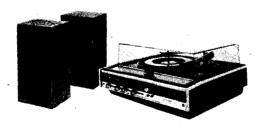

DD6862 - Deluxe AM/FM stereo receiver with built-in deluxe record changer and 8-track tape player. Equipped with jacks for guitar, mike, extra speakers and stereo headphones. Unique dial indicator and stereo tuning light. Slide controls for volume, bass, treble & balance, Record changer has cueing lever and large dust cover, Compartment for 8-track cartridge