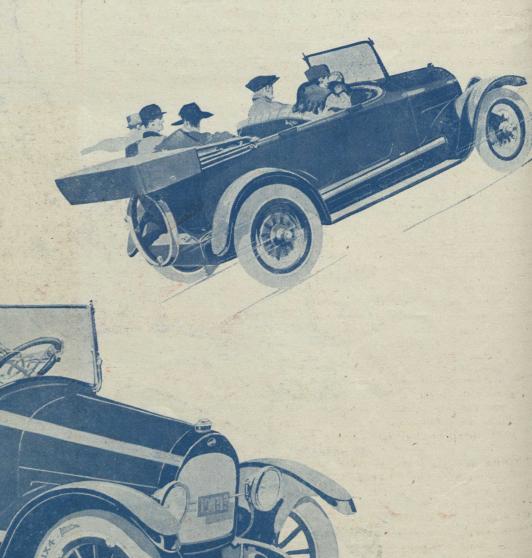

## Get More Done—With Less Money!

AVOID a sluggish life with this fine five-passenger touring car. It promotes thrift and increases your usefulness.

In appearance it is neither too smart nor too commonplace. It has big car stylish design, with spacious room and properly enlivened color scheme.

Its satisfactory performance is due not only to its powerful, frugal motor and durable chassis. but also to its simplified control, narrow turning radius and ease of handling.

Its comfort is the result of its perfected balance, rear cantilever springs, 106-inch wheel base and 31x4 tires, non-skid rear.