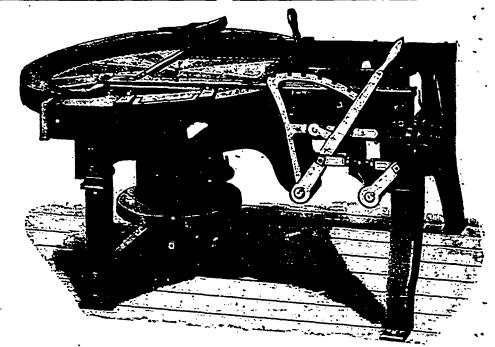

### Manufacture-

Band Saw Mills Gang Saw Mills Circular Saw Mills Portable Saw Mills Shingle Mills Lath Mills Saw Filers, and all of F. J. Drake's Patents

DAUNTLESS SHINGLE AND HEADING MACHINE. Size No. 1 takes Saws up to 42" diameter. Size No. 2 takes Saws up to 48" diameter. Capacity 25,000 to 50,000 per day.