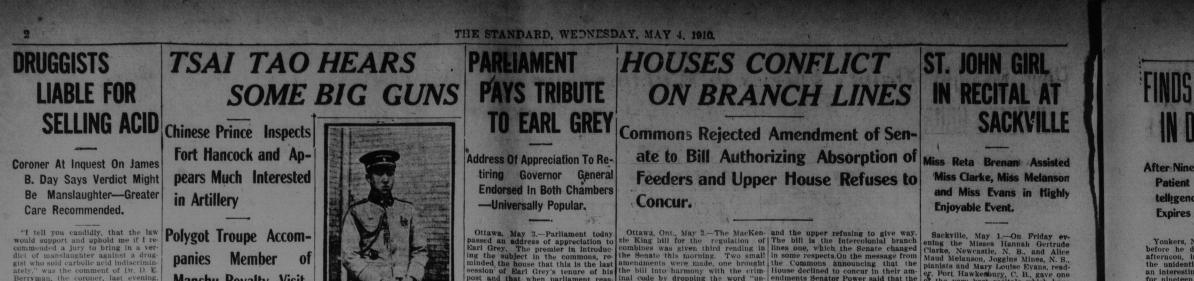

FITZGERALD NEY GIBBS, LIAM CHARLTON

Manchu Royalty Visiting the United States.

R. K. Y. C. ARRANGE

FINE PROGRAMME

"CLASSMATES" FINE

SCENIC PRODUCTION

<text><text><text><text><text><text><text><text><text><text><text><text><text><text><text><text><text><text><text><text><text><text><text><text><text><text><text><text><text><text><text><text><text><text><text>