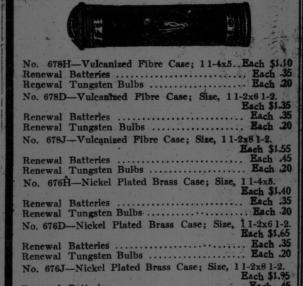

Tubular Flashlights Tungsten Bulbs

Vest and Coat Pocket Flashlights

No. 24K—Signai Flashlights; has changeable Red,
White and Green light; Cloth-covered Case; size
1x21-2x4 ... Each \$1.00
Renewal Batteries ... Each 40c,
Renewal Tungsten Bulbs ... Each 20c.

#### Vest and Coat Pocket Flashlights, Cont'd.

No. 342X—Nickeled Case, size 2½x1¼x11-16. Each 85c, Renewal Batteries Each 35c, Renewal Tungsten Bulbs Each 20c, No. 342R-Nickeled Case; size 27-8x1 1-2x1 8-4. 

| No. 343D—2-cell Nickeled Case, Cigarette-case type;<br>size 2 7-8x1 1-2x5-8         |
|-------------------------------------------------------------------------------------|
| Renewal Batteries                                                                   |
| No. 348R-2-cell Nickeled Case, Cigarette-case type:                                 |
| size \$7-8x1 1-2x8-4   Each \$1.10 Renewal Batteries                                |
| No. 343S—8-cell Nickeled Case, Cigarette-case type;<br>size 2 7-8x2x8-4 Each \$1.35 |
| Renewal Batteries Each 40c. Renewal Tungsten Bulbs Each 20c.                        |
| No. 343C-3-cell Nickeled Case, Cigarette-case type:                                 |
| size 3 3-4x2 3-4x2-4 Each \$1.85 Renewal Batteries Each 40c.                        |