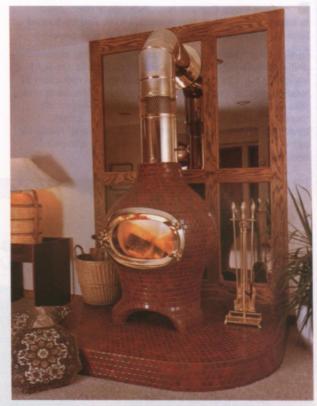

Unlike most other wood/coal-burning stove and fireplace inserts in the world, the Cenergy combines the advantages of exceptionally efficient combustion with individually handcrafted beauty. Cenergy's free-standing refractory ceramic stoves and fireplace inserts feature a unique curved design that becomes the user's personal statement of maximum efficiency and individual taste.

Every part of the Cenergy stove was designed with both beauty and function in mind. The large self-cleaning glass door allows the user to enjoy the beauty and warmth of the fire. Even the ceramic walls of the Cenergy serve to retain the heat inside, for low touchable exterior surface temperatures and safety. So safe in fact is the Cenergy, that it can actually be installed with only 6 cm  $(2^{1/2} \text{ in.})$  clearance. As well, Cenergy stoves are available in a wide choice of colours and tile patterns.

This handsome, free-standing refractory ceramic stove enhances any decor.