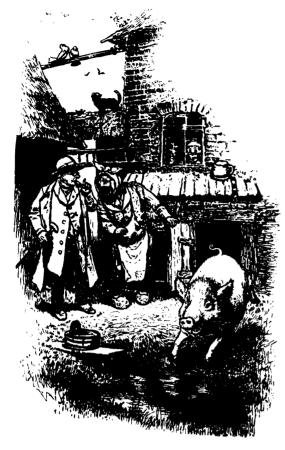

A MISAPPLICATION.

"But, Mike, you know that a pigstie should not be so near to a dwelling!"

SECURITY.

- "Why not, Doctor Small?
- "Because it is not healthy!"
- "There you are mistaken doctor! This pig has not been sick an hour since we have had it!"