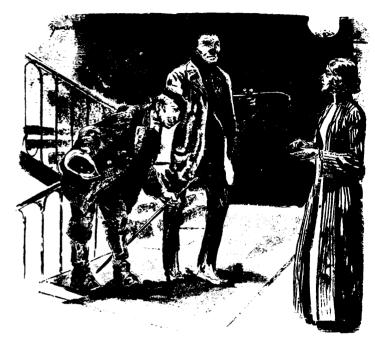

#### AN INTRODUCTION.

MADAME: "What! two at once?"

MENDICANT: "Excuse us, dear Madame! You have always been so good and kind to me, I only wanted to introduce Joseph-William who will have the honour, in future, also of calling occasionally!"