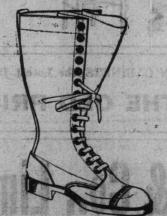

## Waterproof Boots!

Every man should now have right handy a pair of our good Waterproof Boots.

The more thoroughly men become acquainted with our Waterproof Boots the less use they have for

MEN'S WATERPROOF BOOTS. 17 inches high, 12 inches high, 10 inches high, 8 inches high, 7 inches high. Hand sewed and hand pegged. Mail orders receive

F. SMALLWOOD,

THE HOME OF GOOD SHOES.

prompt attention.